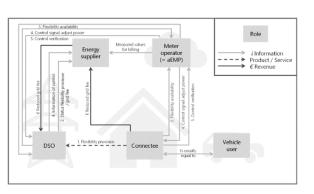

L. wave: Cloud/Social Media/Mobile /Analytics 2. www: AT/ In L / KG / Edge/ Ninck Chain / Att

e3Value Model of second life Batteries in Smart Grids