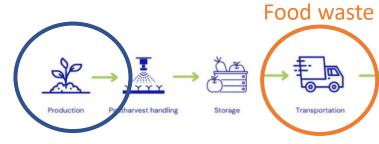

#### Sustainable

Massive resource savings in precision farming with 5G/Edge Cloud/IoT/AI 20% fertilizer, 15% more output

Carton made from tomato stalk

1Ha = packaging for

600t tomatoes

Waste of ressources

Digital