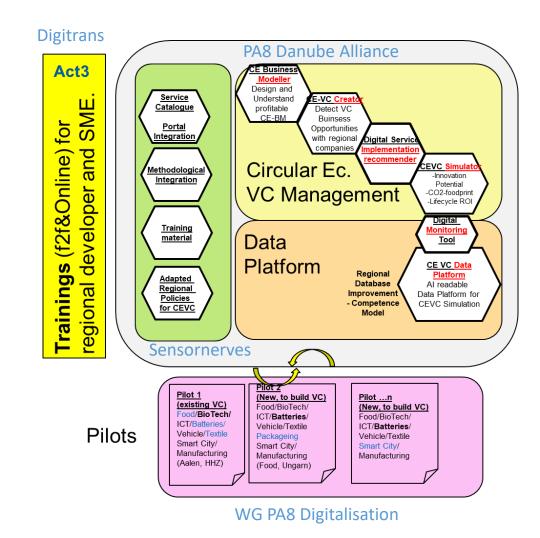

## WG Digital Danube: What we've done – Tools for Digital Transformation

# Digital & Sustainable Transformation at once CEBM Toolbox a competetive advantage for DR SME

#### Tools for:

- Modelling
- AI-based Generation
- Simulation
- Implementation
- Monitoring
- Training

of Circular Economy
Business Models

#### Pilots in the area of:

- Food
- Second Life batteries
- Textile
- Packaging