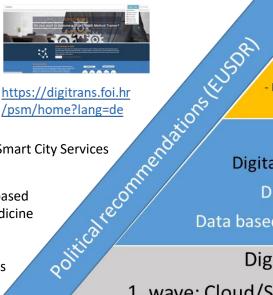

### Supporting digital BM

https://digitrans.foi.hr /psm/home?lang=de

**Smart City Services** 

AI based Medicine

Digital CE Value Chains DigiHubs

Models - Plattforms -Anything as a service New Customer Channels

Vine Configurator and Shop for a **Romanian Vinery** 

**Digital Leadership Culture** 

Digital, Agile Work

Data based Process Automatisation

Digital Technologies

1. wave: Cloud/Social Media/Mobile / Analytics

2. wave: AI / IoT / 5G / Edge/Block Chain / AR

3. wave: Quantum Computing / BioInformatics

Adhesive Tape Producer

to an AI based

**Advisory Platform** for fastening Systems

in Baden-Württemberg

IoT based **Smart City Services** Croatia