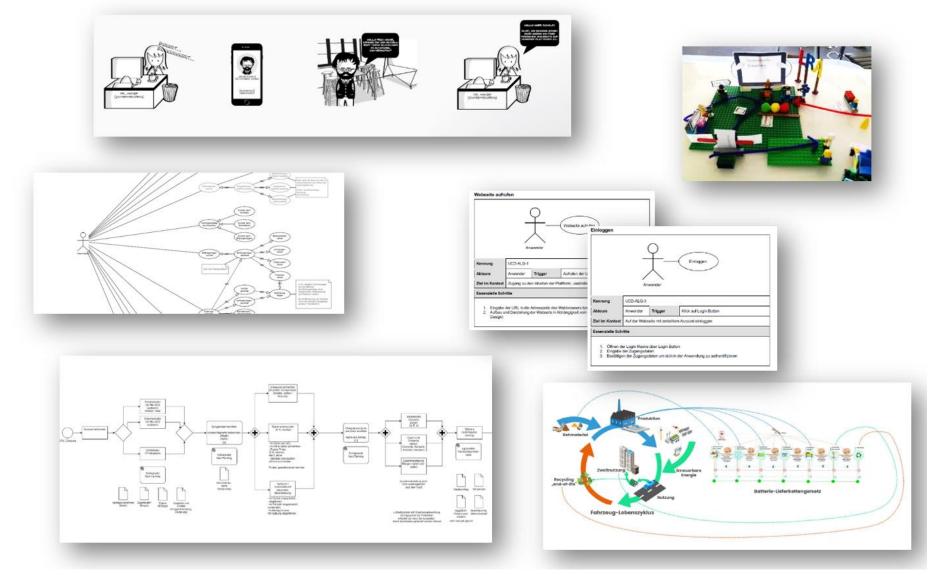

## WG Digital Danube: What we've done – Tools for Digital Transformation

## What we are doing