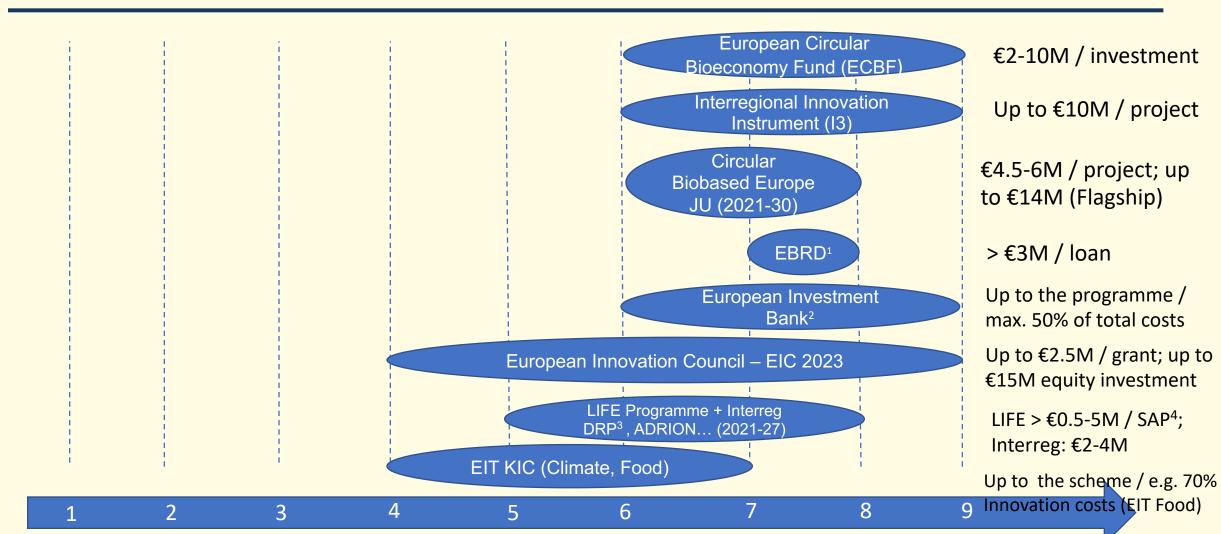

Main Funding Programmes / Instruments and TRL Baden-Württemberg GmbH demonstrated in relevant European Circular environment Bioeconomy Fund (ECBF) **Technology** validated in Interregional Innovation a lab Instrument (I3) Circular Actual system **Biobased Europe** proven in JU (2021-30) operational environment EBRD<sup>1</sup> European Investment Bank<sup>2</sup> European Innovation Council – EIC 2023 LIFE Programme + Interreg DRP3 (2021-27)

6

EIT KIC (Climate, Food)

5

Market

9

8

Basic

research

2

3

4

<sup>&</sup>lt;sup>1</sup> European Bank for Reconstruction and Development (loans, equity, guarantee); <sup>2</sup> Only for bankable projects; <sup>3</sup> Danube Region Programme Start-up related (ECBF, EIC, EIT) / TRL: Technology Readiness level

## Main Funding Programmes / Instruments and TRL

<sup>&</sup>lt;sup>1</sup> European Bank for Reconstruction and Development (loans, equity, guarantee); <sup>2</sup> Bankable projects; <sup>3</sup> Danube Region Programme; <sup>4</sup> Standard Action Project Investment/Grant Data (updated in 2021/22)